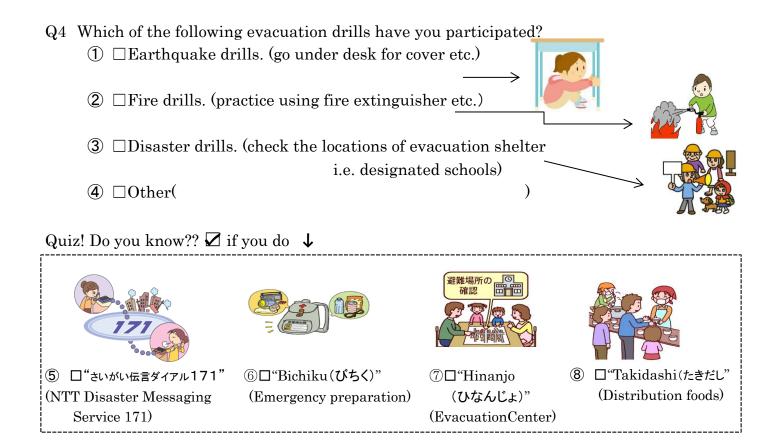

**(6)**  $\Box$  Search on computer

 $\bigstar$  More questions on the other side  $\bigstar$ 

- Q5 What are your concerns in case of disasters? (Please select one or more answers.)
  - ①  $\Box$ I don't know where to evacuate.
  - (2)  $\Box$  How to obtain information about the disaster.
  - $\bigcirc$   $\bigcirc$  Contacts with my family.
  - (4)  $\Box$  Necessary information cannot be received in my language ( ).
  - (5)  $\Box$  Please write freely if you have any other concerns.